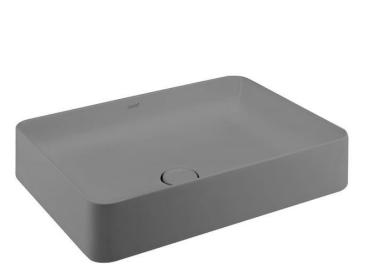

| Brand :                                                                                        | COTTO, Thailand               |
|------------------------------------------------------------------------------------------------|-------------------------------|
| Name :                                                                                         | SENSATION-RECTANGLE, Washbowl |
| Item Code :                                                                                    | C00342GRY                     |
| Designer :                                                                                     |                               |
| Color / Finish:                                                                                | Grey                          |
| Dimensions :                                                                                   | 405 x 550 x 168 mm            |
| <ul><li>Product info:</li><li>Above-counte</li><li>With ceramic</li><li>Without over</li></ul> | waste cover                   |
| Add-ons:                                                                                       |                               |
| Rubber Seal                                                                                    |                               |