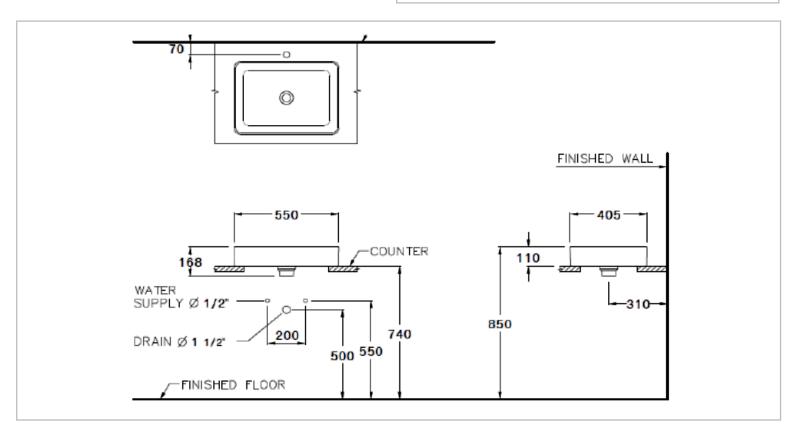

| Brand :                                                                                        | COTTO, Thailand               |
|------------------------------------------------------------------------------------------------|-------------------------------|
| Name :                                                                                         | SENSATION-RECTANGLE, Washbowl |
| Item Code :                                                                                    | C00342GRY                     |
| Designer :                                                                                     |                               |
| Color / Finish:                                                                                | Grey                          |
| Dimensions :                                                                                   | 405 x 550 x 168 mm            |
| <ul><li>Product info:</li><li>Above-counte</li><li>With ceramic</li><li>Without over</li></ul> | waste cover                   |
| Add-ons:                                                                                       |                               |
| Rubber Seal                                                                                    |                               |