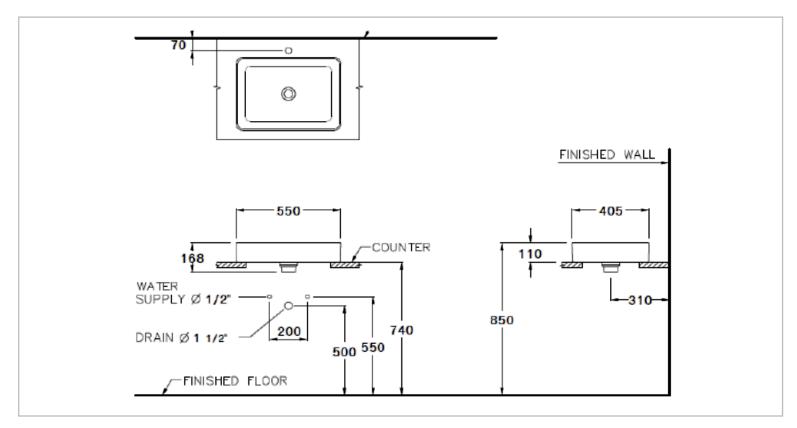

| Brand :                                                                   | COTTO, Thailand               |
|---------------------------------------------------------------------------|-------------------------------|
| Name :                                                                    | SENSATION-RECTANGLE, Washbowl |
| Item Code :                                                               | C00342-BG                     |
| Designer :                                                                |                               |
| Color / Finish:                                                           | Beige                         |
| Dimensions :                                                              | 405 x 550 x 168 mm            |
| <ul><li>Above-counter</li><li>With ceramic</li><li>Without over</li></ul> | waste cover                   |
|                                                                           |                               |
| Add-ons:                                                                  |                               |