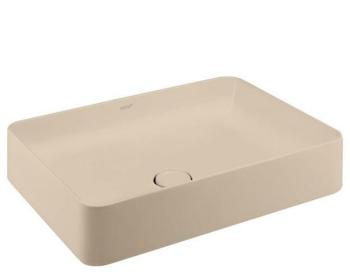

| Brand :                                                                   | COTTO, Thailand               |
|---------------------------------------------------------------------------|-------------------------------|
| Name :                                                                    | SENSATION-RECTANGLE, Washbowl |
| Item Code :                                                               | C00342-BG                     |
| Designer :                                                                |                               |
| Color / Finish:                                                           | Beige                         |
| Dimensions :                                                              | 405 x 550 x 168 mm            |
| <ul><li>Above-counter</li><li>With ceramic</li><li>Without over</li></ul> | waste cover                   |
|                                                                           |                               |
| Add-ons:                                                                  |                               |