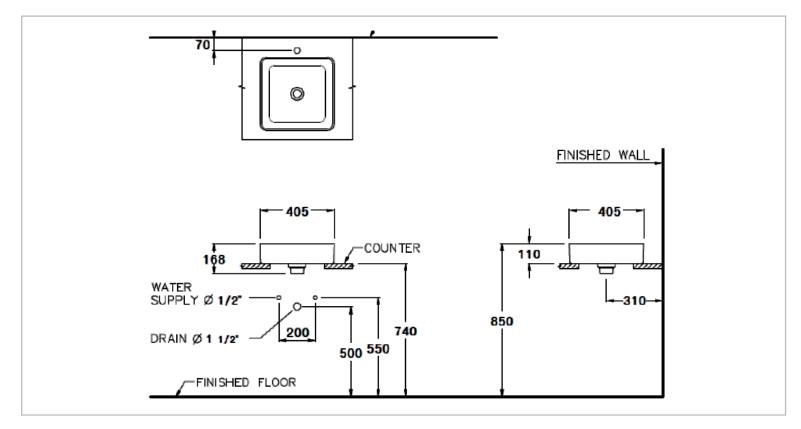

| Brand :                   | COTTO, Thailand            |
|---------------------------|----------------------------|
| Name :                    | SENSATION-SQUARE, Washbowl |
| Item Code :<br>Designer : | C00341MSL                  |
| Color / Finish:           | Grey                       |
| Dimensions :              | 405 x 405 x 168 mm         |

## Product info:

- Above-counter basin
- With ceramic waste cover
- Without overflow

Flushing of pipe must be done before fittings are installed. Failure to do so voids the warranty.

Follow cleaning instructions and avoid using any harmful chemicals.