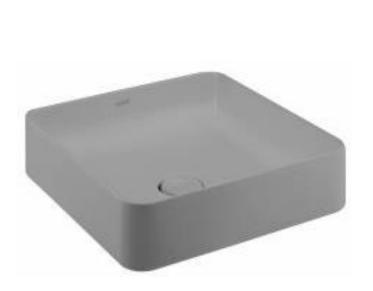

| Brand :                   | COTTO, Thailand            |
|---------------------------|----------------------------|
| Name :                    | SENSATION-SQUARE, Washbowl |
| Item Code :<br>Designer : | C00341MSL                  |
| Color / Finish:           | Grey                       |
| Dimensions :              | 405 x 405 x 168 mm         |

## Product info:

- Above-counter basin
- With ceramic waste cover
- Without overflow

Flushing of pipe must be done before fittings are installed. Failure to do so voids the warranty.

Follow cleaning instructions and avoid using any harmful chemicals.