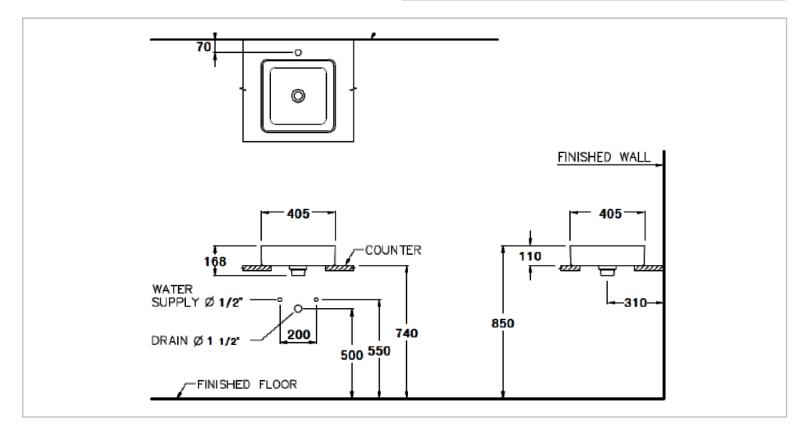

| Brand :                   | COTTO, Thailand            |
|---------------------------|----------------------------|
| Name :                    | SENSATION-SQUARE, Washbowl |
| Item Code :<br>Designer : | C003417MW                  |
| Color / Finish:           | White                      |
| Dimensions :              | 405 x 405 x 168 mm         |

All information is for reference only. Installation shall always be based on the specs provided with actual delivered items. For more info, visit **www.sanitecph.com**