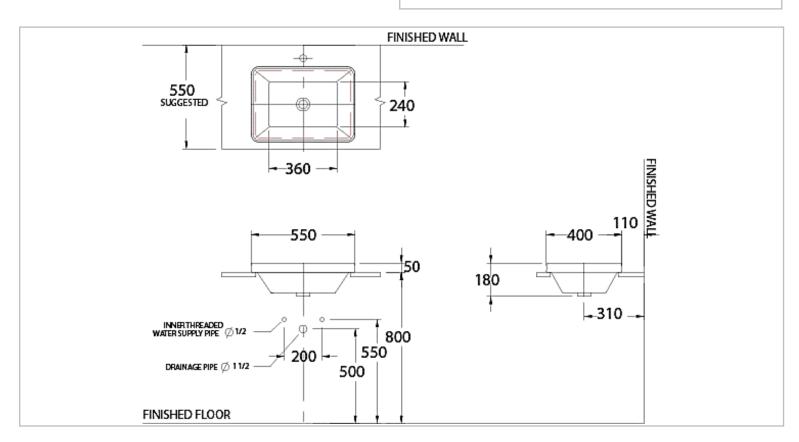

Name: SIMPLY MODISH Washbowl

Item Code: C001017

Designer:

Color / Finish: White

Dimensions: 550 x 400 x 180 mm

- · Countertop washbasin
- Hygienic easy clean