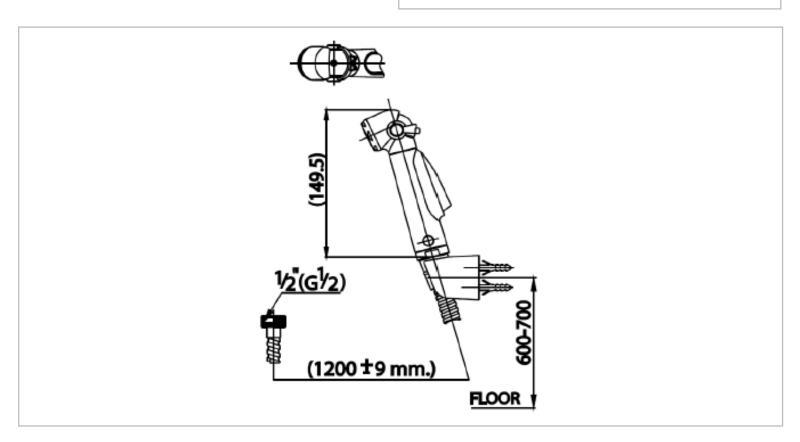

Brand: COTTO, Thailand

Name: MELLOW 2 functions bidet hand spray

with hose and holder

Item Code: CT987HNKWH(HM)

Designer:

Color / Finish: Chrome Plated

Dimensions: (See data drawing below for

dimensions)

 $All\ information\ is\ for\ reference\ only.\ Installation\ shall\ always\ be\ based\ on\ the\ specs\ provided\ with\ actual\ delivered\ items.$