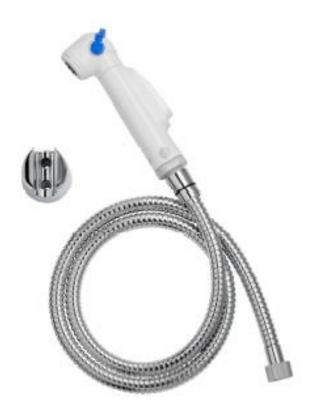

Brand: COTTO, Thailand

Name: MELLOW 2 functions bidet hand spray

with hose and holder

Item Code: CT987HNKWH(HM)

Designer:

Color / Finish: Chrome Plated

Dimensions: (See data drawing below for

dimensions)

## Product info:

- · Bidet spray set
- · With 2 functions hand spray
- Metal flexible hose and wall holder