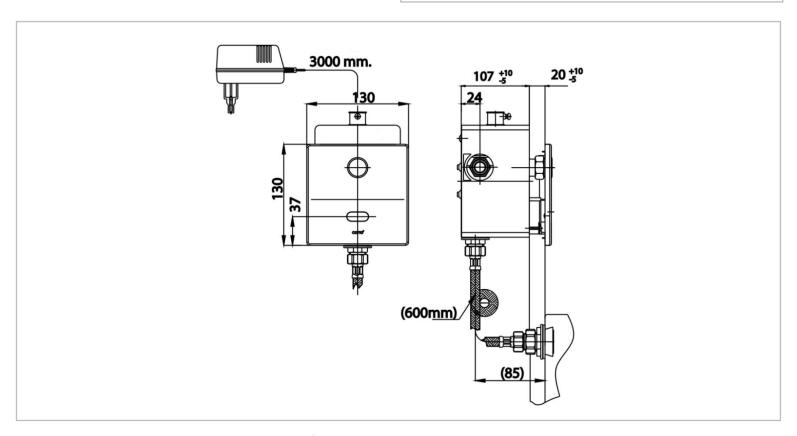

Brand : COTTO, Thailand

Name: Automatic concealed urinal flush valve

electric supply

Item Code: CT488AC(NL)

Designer:

Color / Finish: Chrome plated
Dimensions: 130 x 85 x 130 mm