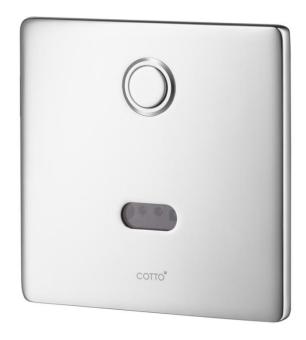

Brand : COTTO, Thailand

Name: Automatic concealed urinal flush valve

electric supply

Item Code: CT488AC(NL)

Designer:

Color / Finish: Chrome plated
Dimensions: 130 x 85 x 130 mm

## Product info:

- Double infrared beam: 2 infrared transmitter, transmit higher frequency wave, fast and accurate
- Moisture protection: water and moisture durable
- Fuzzy Login control: adjust water volume when frequency of use increases, save up to 50% water usage
- Pre-flushing selectable: Set function to flush before use