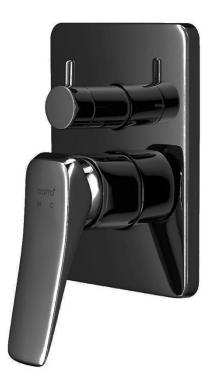

| Brand :         | COTTO, Thailand                                   |
|-----------------|---------------------------------------------------|
| Name :          | X-posh concealed shower mixer with diverter mixer |
| Item Code :     | CT2304A#BN2                                       |
| Designer :      |                                                   |
| Color / Finish: | Chrome Black                                      |
| Dimensions :    | 120 x 160 mm                                      |

Product info:

- Concealed shower mixer
- With diverter mixer
- Material: Brass
- Solid Brass: Premium brass constructed with world-class brass manufacturer, to create bathroom masterpiece experience

Follow cleaning instructions and avoid using any harmful chemicals. Failure to do so voids the warranty. All information is for reference only. Installation shall always be based on the specs provided with actual delivered items. For more info, visit **www.sanitecph.com**