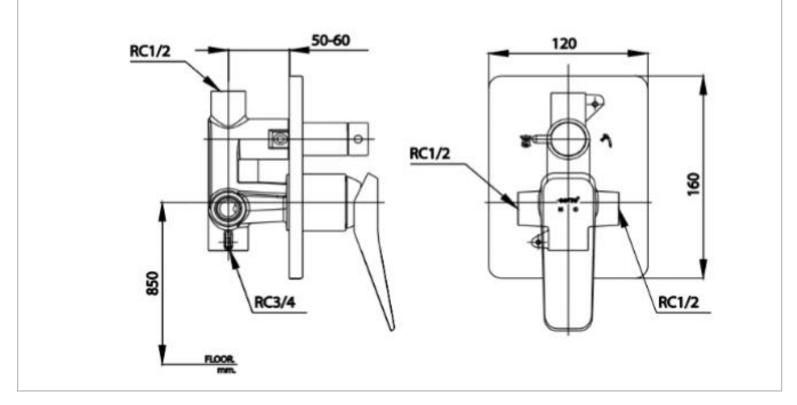

| Brand :         | COTTO, Thailand                                   |
|-----------------|---------------------------------------------------|
| Name :          | X-posh concealed shower mixer with diverter mixer |
| Item Code :     | CT2304A#BN2                                       |
| Designer :      |                                                   |
| Color / Finish: | Chrome Black                                      |
| Dimensions :    | 120 x 160 mm                                      |