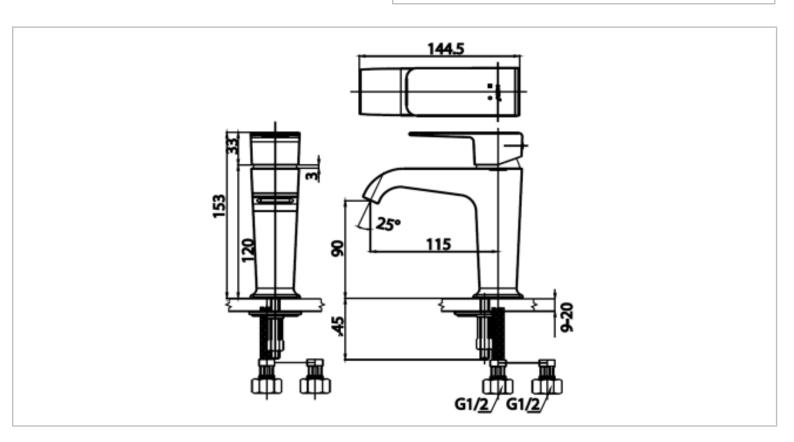

Name: SONATA Basin mixer w/ pop-up

Item Code: CT2190A

Designer:

Color / Finish: Chrome Plated

Dimensions: 144.5 mm length, 153 mm height

115 mm spout projection