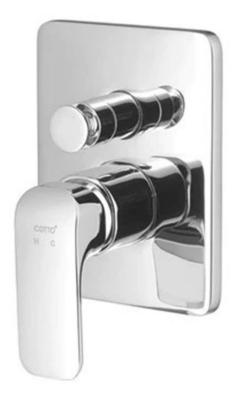

| Brand :                                                                | COTTO, Thailand                                |
|------------------------------------------------------------------------|------------------------------------------------|
| Name :                                                                 | Scirroco concealed shower mixer w/<br>diverter |
| Item Code :                                                            | CT2145AD                                       |
| Designer :                                                             |                                                |
| Color / Finish:                                                        | Chrome Plated                                  |
| Dimensions :                                                           | 120 x 160 x 50 mm                              |
| <ul><li>Product info:</li><li>Concealed sho</li><li>Diverter</li></ul> | ower mixer                                     |