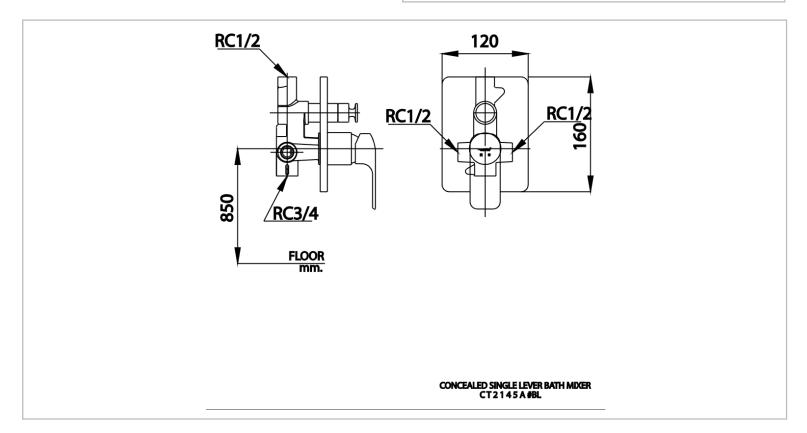

| Brand :                                                                | COTTO, Thailand                                |
|------------------------------------------------------------------------|------------------------------------------------|
| Name :                                                                 | Scirroco concealed shower mixer w/<br>diverter |
| Item Code :                                                            | CT2145AD                                       |
| Designer :                                                             |                                                |
| Color / Finish:                                                        | Chrome Plated                                  |
| Dimensions :                                                           | 120 x 160 x 50 mm                              |
| <ul><li>Product info:</li><li>Concealed sho</li><li>Diverter</li></ul> | ower mixer                                     |