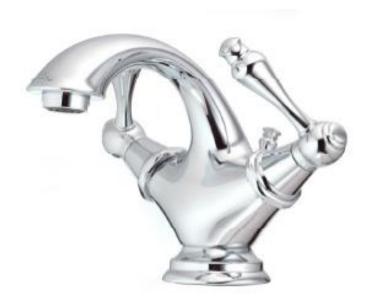

Brand: COTTO, Thailand

Name: CLASSIC 2Handle basin mixer w/ pop-

Item Code: CT205C17

Designer:

Color / Finish: Chrome Plated Dimensions: 134 mm height

110 mm Spout projection

## Product info:

- 2-handle single hole basin mixer
- With pop-up waste