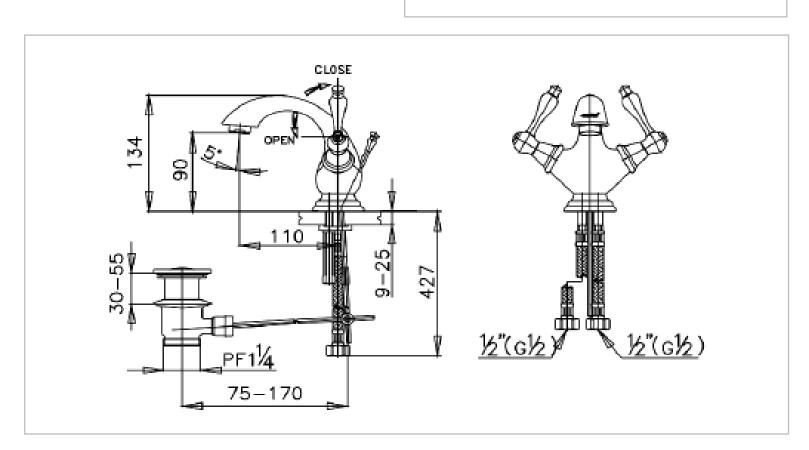

Brand: COTTO, Thailand

Name: CLASSIC 2Handle basin mixer w/ pop-

Item Code: CT205C17

Designer:

Color / Finish: Chrome Plated Dimensions: 134 mm height

110 mm Spout projection

## Product info:

- 2-handle single hole basin mixer
- With pop-up waste

## Add-ons:

- 2x angle valve ½"x½" (no nuts)
- 1x basin waste trap

Flushing of pipe must be done before fittings are installed. Failure to do so voids the warranty. Follow cleaning instructions and avoid using any harmful chemicals.