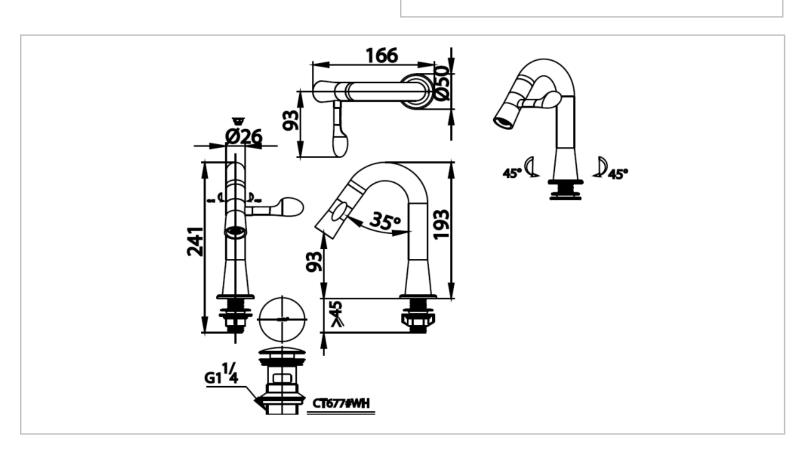

Name: CARE Soft paddle series basin tap with

pop-up

Item Code: CT1301C43VR#WH

Designer:

Color / Finish: White

Dimensions: 93 x 166 x 193 mm