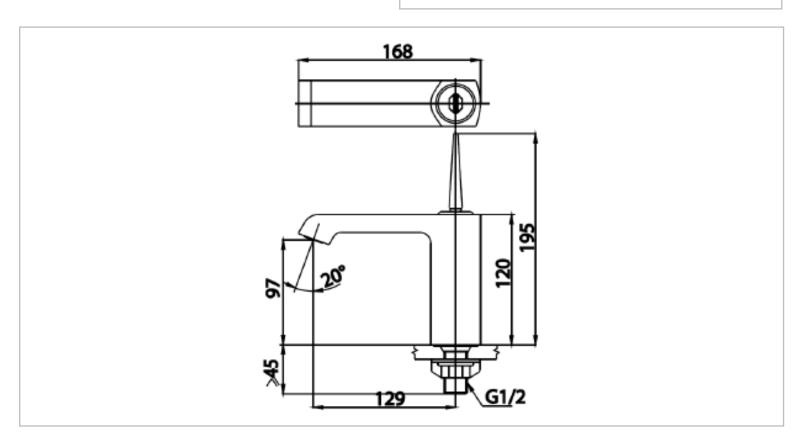

Brand: COTTO, Thailand

Name: CUBIC Joy-stick basin tap

Item Code: CT1181J

Designer:

Color / Finish: Chrome Plated

Dimensions: 168 mm length, 195 mm height,

129 mm spout projection