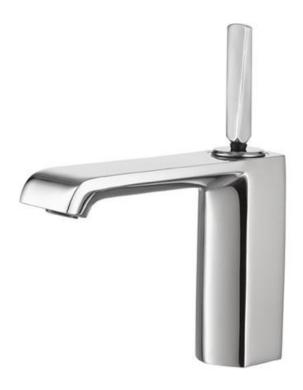

Brand: COTTO, Thailand

Name: CUBIC Joy-stick basin tap

Item Code: CT1181J

Designer:

Color / Finish: Chrome Plated

Dimensions: 168 mm length, 195 mm height,

129 mm spout projection

## Product info:

• Joy-stick control basin tap,

Cold water or pre-mixed water