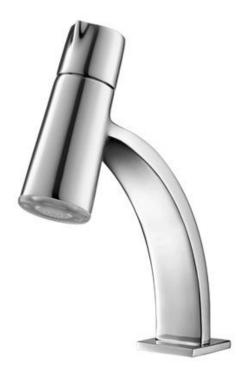

| Brand :<br>Name :<br>Item Code :                                                                                                              | COTTO, Thailand<br>LUMINOS Basin faucet with LED light<br>CT1139A        |
|-----------------------------------------------------------------------------------------------------------------------------------------------|--------------------------------------------------------------------------|
| Designer :                                                                                                                                    |                                                                          |
| Color / Finish:<br>Dimensions :                                                                                                               | Chrome Plated<br>171 mm length, 200 mm height<br>131 mm spout projection |
| <ul> <li>Product info:</li> <li>Single lever control basin tap</li> <li>With LED light</li> <li>For cold water and pre-mixed water</li> </ul> |                                                                          |
| Add-ons:<br>• 1x angle valve ½"x½" (no nuts)                                                                                                  |                                                                          |