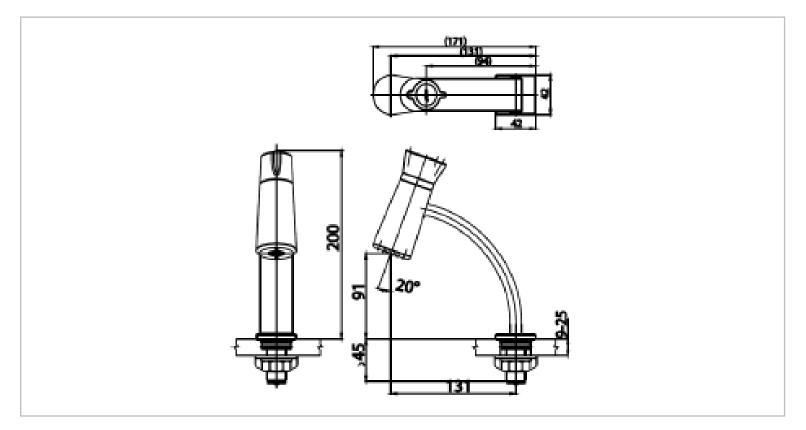

| Brand :<br>Name :<br>Item Code :                                                                                                              | COTTO, Thailand<br>LUMINOS Basin faucet with LED light<br>CT1139A        |
|-----------------------------------------------------------------------------------------------------------------------------------------------|--------------------------------------------------------------------------|
| Designer :                                                                                                                                    |                                                                          |
| Color / Finish:<br>Dimensions :                                                                                                               | Chrome Plated<br>171 mm length, 200 mm height<br>131 mm spout projection |
| <ul> <li>Product info:</li> <li>Single lever control basin tap</li> <li>With LED light</li> <li>For cold water and pre-mixed water</li> </ul> |                                                                          |
| Add-ons:<br>• 1x angle valve ½"x½" (no nuts)                                                                                                  |                                                                          |