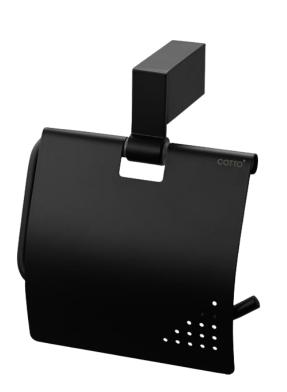

|  | Brand :<br>Name :<br>Item Code :              | COTTO, Thailand<br>Roll holder with lid<br>CT0273#BN2(HM) |
|--|-----------------------------------------------|-----------------------------------------------------------|
|  | Designer :<br>Color / Finish:<br>Dimensions : | Chrome Black<br>141.2 x 68.5 x 155.5 mm                   |
|  | Product info:<br>• Roll Holder with lid       |                                                           |
|  |                                               |                                                           |