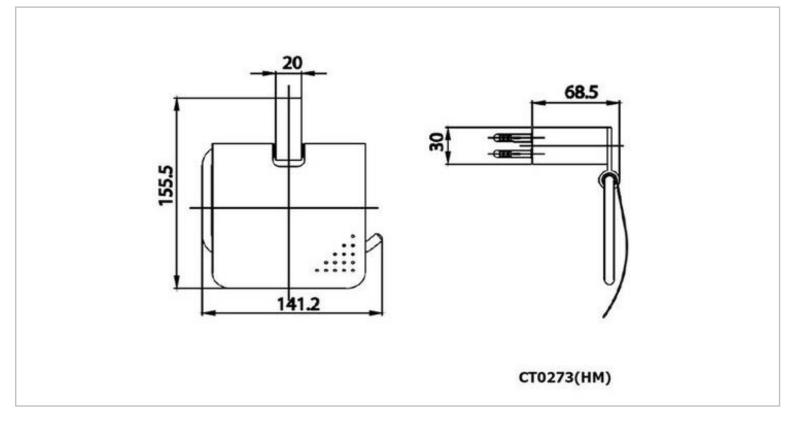

|  | Brand :<br>Name :<br>Item Code :              | COTTO, Thailand<br>Roll holder with lid<br>CT0273#BN2(HM) |
|--|-----------------------------------------------|-----------------------------------------------------------|
|  | Designer :<br>Color / Finish:<br>Dimensions : | Chrome Black<br>141.2 x 68.5 x 155.5 mm                   |
|  | Product info:<br>• Roll Holder with lid       |                                                           |
|  |                                               |                                                           |