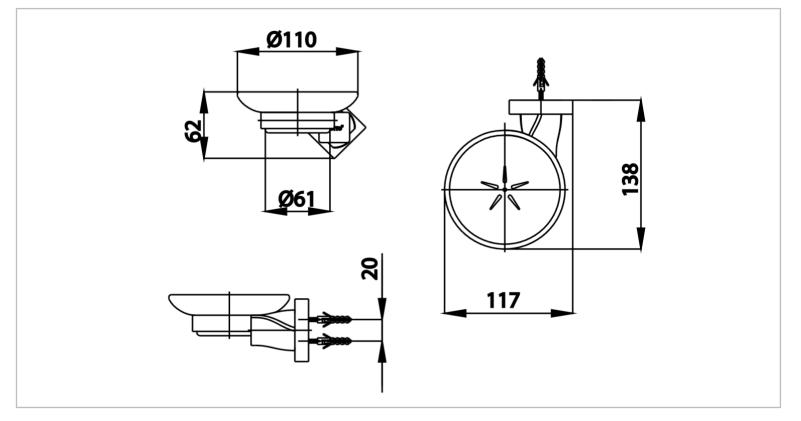

| Brand :                         | COTTO, Thailand                    |
|---------------------------------|------------------------------------|
| Name :                          | Twist soap holder                  |
| Item Code :                     | CT0066#GR(HM)                      |
| Designer :                      |                                    |
| Color / Finish:<br>Dimensions : | Matt Gold<br>Dia.110 x 138 x 62 mm |