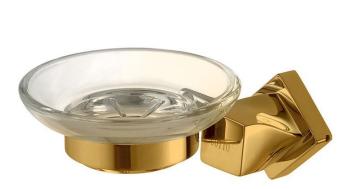

| Brand :                         | COTTO, Thailand                    |
|---------------------------------|------------------------------------|
| Name :                          | Twist soap holder                  |
| Item Code :                     | CT0066#GR(HM)                      |
| Designer :                      |                                    |
| Color / Finish:<br>Dimensions : | Matt Gold<br>Dia.110 x 138 x 62 mm |

Product info:

- Soap holder
- Solid brass: Bathroom accessories, made from high quality brass

Follow cleaning instructions and avoid using any harmful chemicals. Failure to do so voids the warranty. All information is for reference only. Installation shall always be based on the specs provided with actual delivered items. For more info, visit **www.sanitecph.com**