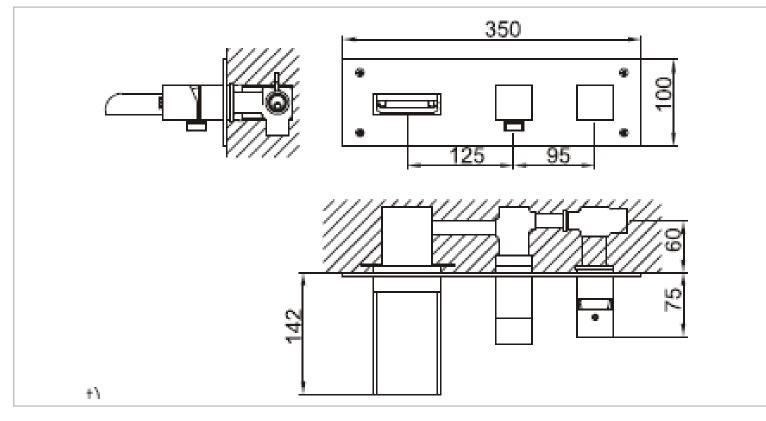

| Brand :         | CAE, China                                           |
|-----------------|------------------------------------------------------|
| Name :          | CASERTA Concealed bath/shower mixer with H87968C bar |
| Item Code :     | S38.2798C                                            |
| Designer:       |                                                      |
| Color / Finish: | Chrome Plated                                        |
| Dimensions :    | 100 mm height                                        |
|                 | 142 mm spout projection                              |
|                 |                                                      |