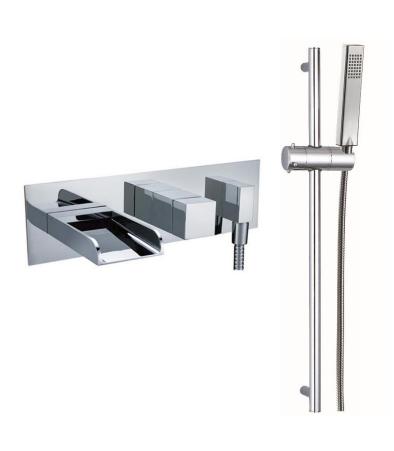

| Brand :         | CAE, China                                           |
|-----------------|------------------------------------------------------|
| Name :          | CASERTA Concealed bath/shower mixer with H87968C bar |
| Item Code :     | S38.2798C                                            |
| Designer:       |                                                      |
| Color / Finish: | Chrome Plated                                        |
| Dimensions :    | 100 mm height                                        |
|                 | 142 mm spout projection                              |
|                 |                                                      |

## Product info:

- Concealed single lever bath/shower mixer
- With hand shower bar set
- normal spray
- Flow rate: 23.7 lpm at 3 bars (45 psi)
- Flow pressure 0.3 Mpa

Flushing of pipe must be done before fittings are installed. Failure to do so voids the warranty.