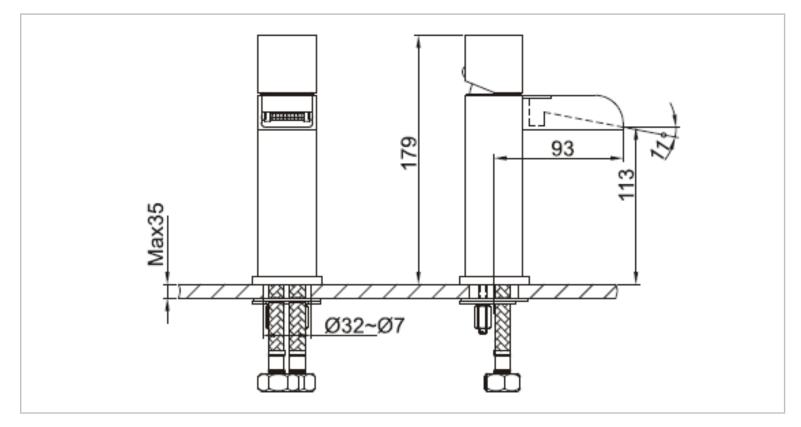

| Brand :         | CAE, China                       |
|-----------------|----------------------------------|
| Name :          | CASERTA Wall-mounted basin mixer |
| Item Code :     | S38.1798C                        |
| Designer:       | Chrome Plated                    |
| Color / Finish: | 179 mm height                    |
| Dimensions :    | 93 mm spout projection           |
|                 |                                  |