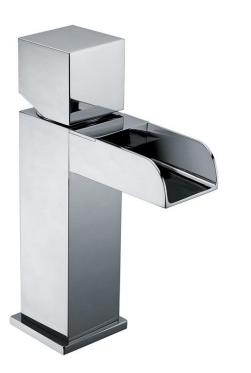

| Brand :         | CAE, China                       |
|-----------------|----------------------------------|
| Name :          | CASERTA Wall-mounted basin mixer |
| Item Code :     | S38.1798C                        |
| Designer:       | Chrome Plated                    |
| Color / Finish: | 179 mm height                    |
| Dimensions :    | 93 mm spout projection           |
|                 |                                  |

## Product info:

- Single lever Basin mixer
- With pop up waste set G 1 ¼
- Normal Spray
- Flow rate: 10.7 lpm at 3 bars (45 psi)
- Flow pressure: 0.3 Mpa