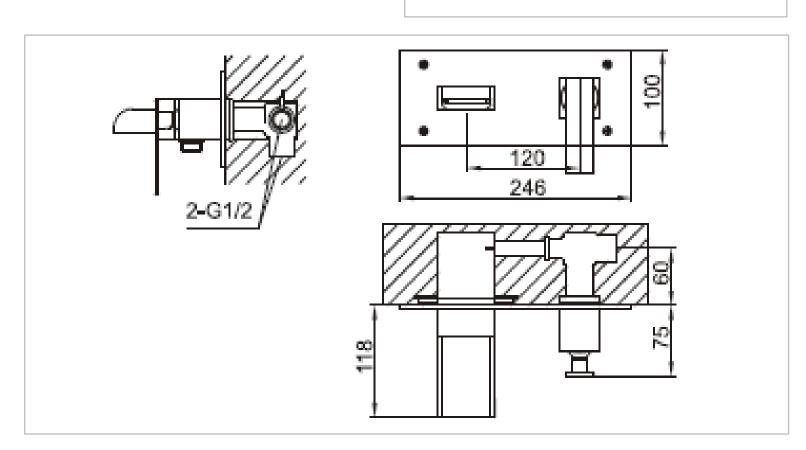

Brand: CAE, China

Name: CASERTA Wall-mounted basin mixer

Item Code: S38.1599C

Designer:

Color / Finish: Chrome Plated Dimensions: 100 mm height

118 mm spout projection