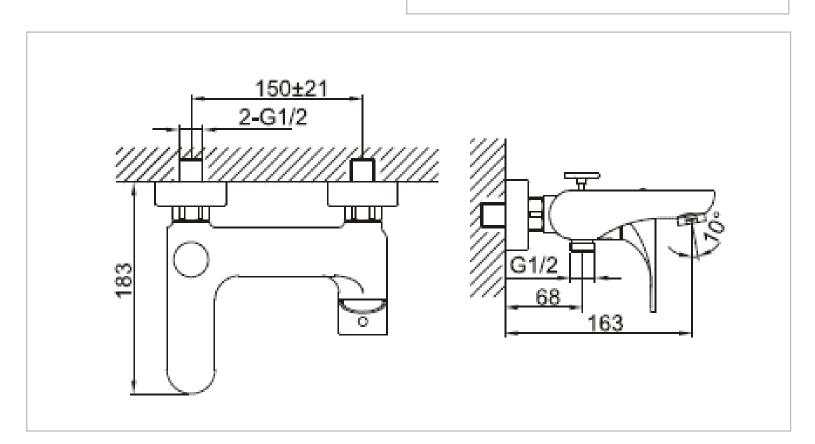

Brand: CAE, China

Name: MONTELLA Exposed bath/shower

mixer with H87968C bar set

Item Code: \$37.2581C

Designer:

Color / Finish: Chrome Plated

Dimensions: 163 mm Spout Projection

Product info:

All information is for reference only. Installation shall always be based on the specs provided with actual delivered items.