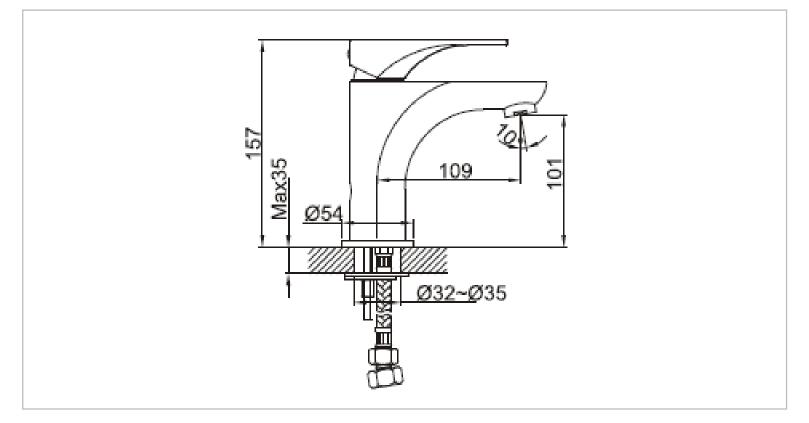

| Brand :         | CAE, China                                 |
|-----------------|--------------------------------------------|
| Name :          | MONTELLA Basin mixer with pop up waste set |
| Item Code :     | S37.1565C                                  |
| Designer:       |                                            |
| Color / Finish: | Chrome Plated                              |
| Dimensions :    | 157 mm Height                              |
|                 | 109 mm Spout Projection                    |
|                 |                                            |