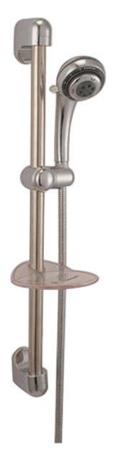

Brand: CAE, China

Name: Shower bar set with soap holder

Item Code: H87902C

Designer:

Color / Finish: Chrome Plated Dimensions: 70 x 655 mm

## Product info:

- Hand shower sliding bar set 655 mm with hand shower
- Flexible shower hose
- And soap dish

Flushing of pipe must be done before fittings are installed. Failure to do so voids the warranty. Follow cleaning instructions and avoid using any harmful chemicals.