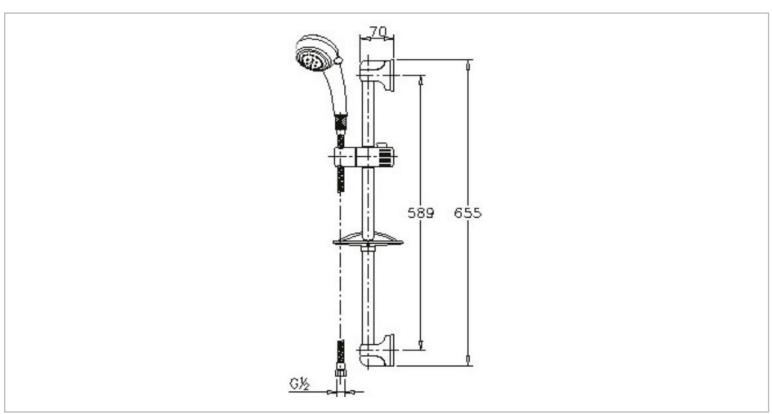

Brand: CAE, China

Name: Shower bar set with soap holder

Item Code: H87902C

Designer:

Color / Finish: Chrome Plated Dimensions: 70 x 655 mm

## Product info:

- Hand shower sliding bar set 655 mm with hand shower
- Flexible shower hose
- And soap dish

Flushing of pipe must be done before fittings are installed. Failure to do so voids the warranty. Follow cleaning instructions and avoid using any harmful chemicals.