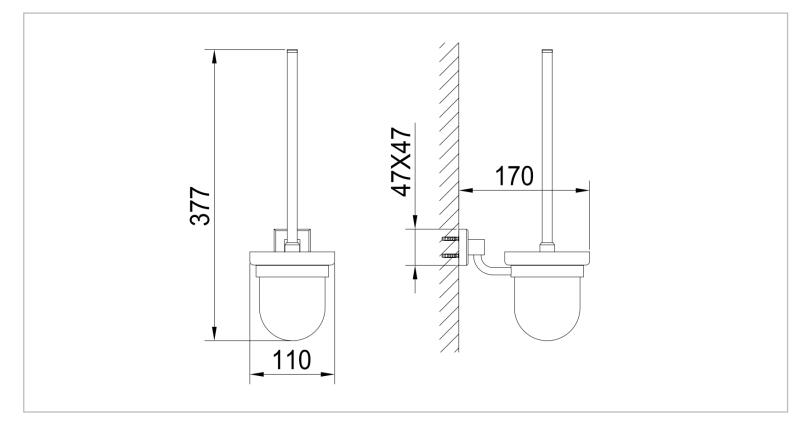

|  | Brand :<br>Name :                                            | CAE, China<br>9509 WC brush with holder |
|--|--------------------------------------------------------------|-----------------------------------------|
|  | Item Code :<br>Designer :                                    | 9509T10026                              |
|  | Color / Finish:<br>Dimensions :                              | 110 x 377 mm                            |
|  | <ul><li>Product info:</li><li>WC brush with holder</li></ul> |                                         |