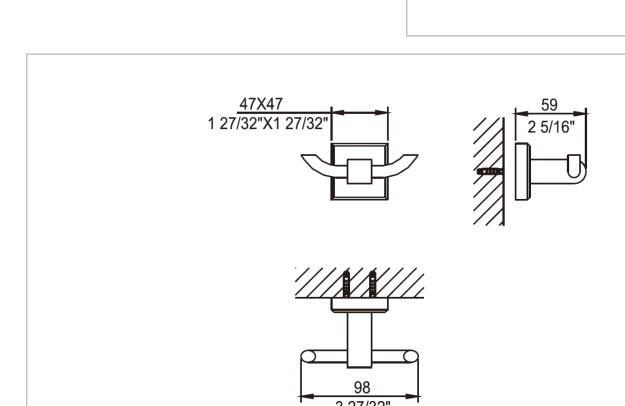

Brand: CAE, China

Name: 9509 Double hook

Item Code: 9509T03027

Designer:

Color / Finish: Distressed Bronze

Dimensions: 59 mm x 98 mm x 47 mm