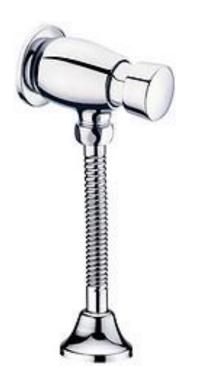

| Brand :<br>Name :                            | CAE, China<br>Self closing urinal flush valve |
|----------------------------------------------|-----------------------------------------------|
| Item Code :                                  | 92.5510C                                      |
| Designer:<br>Color / Finish:<br>Dimensions : | Chrome Plated<br>147 mm Spout Projection      |

Product info:

- Self-closing urinal flush valve  $\%^{\prime\prime}$
- With Flexible connecting hose and inlet spud

Flushing of pipe must be done before fittings are installed. Failure to do so voids the warranty.