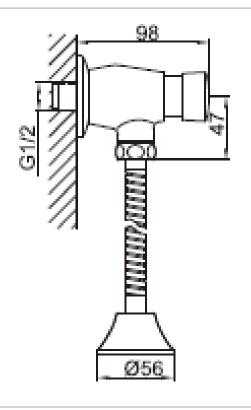

| Brand :<br>Name :                            | CAE, China<br>Self closing urinal flush valve |
|----------------------------------------------|-----------------------------------------------|
| Item Code :                                  | 92.5510C                                      |
| Designer:<br>Color / Finish:<br>Dimensions : | Chrome Plated<br>147 mm Spout Projection      |

Product info:

- Self-closing urinal flush valve  $\%^{\prime\prime}$
- With Flexible connecting hose and inlet spud

Flushing of pipe must be done before fittings are installed. Failure to do so voids the warranty.