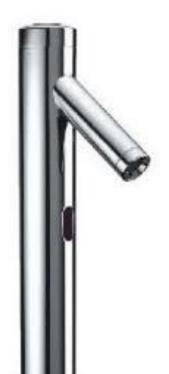

Brand: CAE, China

Name: Tall sensor faucet 220-240V electrical

connection

Item Code: 92.5106C

Designer:

Color / Finish: Chrome Plated Dimensions: 300 mm height

93 mm spout projection

## Product info:

• Infra-red sensor tall basin tap

AC220-240V/50~60Hz supply

Normal Spray

• Flow Rate: 10.7 lpm at 3 bars (45 psi)

• Flow pressure: 0.3Mpa