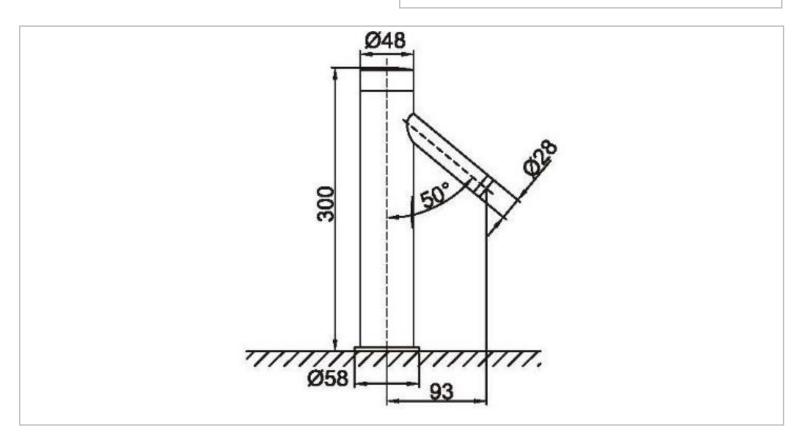

Brand: CAE, China

Name: Tall sensor faucet 220-240V electrical

connection

Item Code: 92.5106C

Designer:

Color / Finish: Chrome Plated Dimensions: 300 mm height

93 mm spout projection