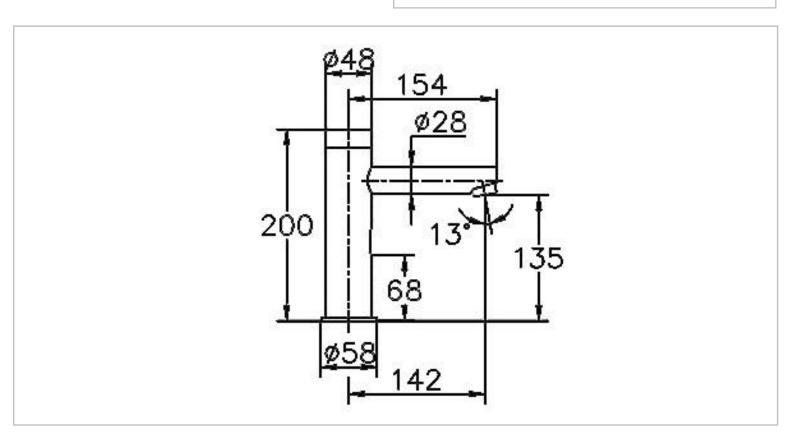

Brand: CAE, China

Name: Sensor faucet battery operated

Item Code: 92.5105CB

Designer:

Color / Finish: Chrome Plated Dimensions: 200 mm height

142 mm spout projection