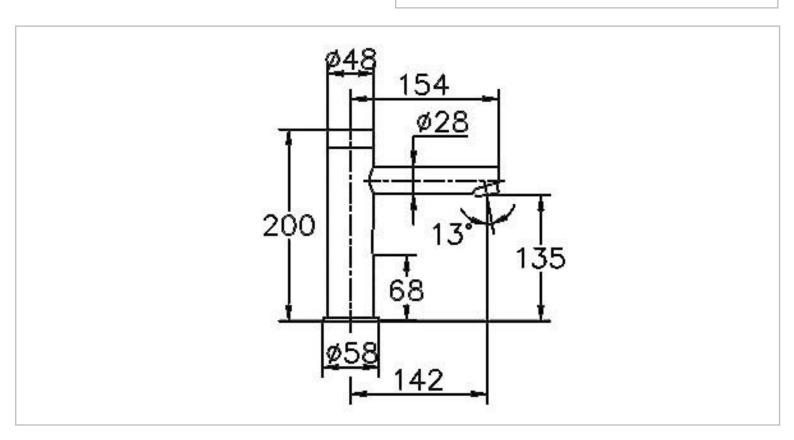

Brand: CAE, China

Name: Sensor faucet 220-240V electrical

operation

Item Code: 92.5105C

Designer:

Color / Finish: Chrome Plated Dimensions: 200 mm height

142 mm spout projection