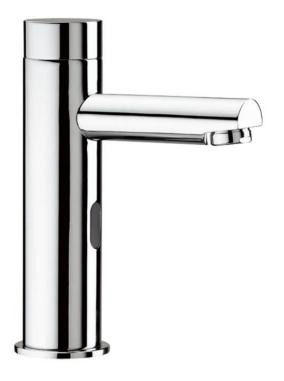

Brand: CAE, China

Name: Sensor faucet 220-240V electrical

operation

Item Code: 92.5105C

Designer:

Color / Finish: Chrome Plated Dimensions: 200 mm height

142 mm spout projection

## Product info:

• Infra red sensor basin tap

AC220-240V/50~60Hz supply

Normal Spray

• Flow rate: 10.7 lpm at 3 bars (45 psi)

Flow pressure: 0.3 Mpa