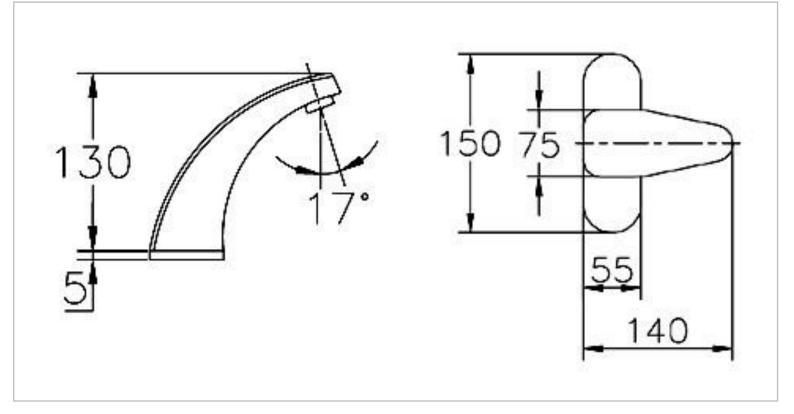

## CAE

| Brand :         | CAE, China                                   |
|-----------------|----------------------------------------------|
| Name :          | Sensor faucet 220-240V electrical connection |
| Item Code :     | 92.5104C                                     |
| Designer:       |                                              |
| Color / Finish: | Chrome Plated                                |
| Dimensions :    | 130 mm height                                |
|                 | 140 mm spout projection                      |
|                 |                                              |