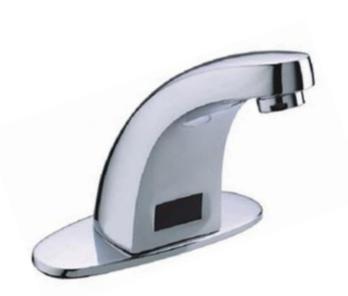

## CAE

| Brand :         | CAE, China                                   |
|-----------------|----------------------------------------------|
| Name :          | Sensor faucet 220-240V electrical connection |
| Item Code :     | 92.5104C                                     |
| Designer:       |                                              |
| Color / Finish: | Chrome Plated                                |
| Dimensions :    | 130 mm height                                |
|                 | 140 mm spout projection                      |
|                 |                                              |

## Product info:

- Infra-red sensor basin tap
- AC220-240V/50~60Hz supply
- Normal spray
- Flow rate: 10.7 lpm at 3 bars (45 psi)
- Flow pressure: 0.3Mpa