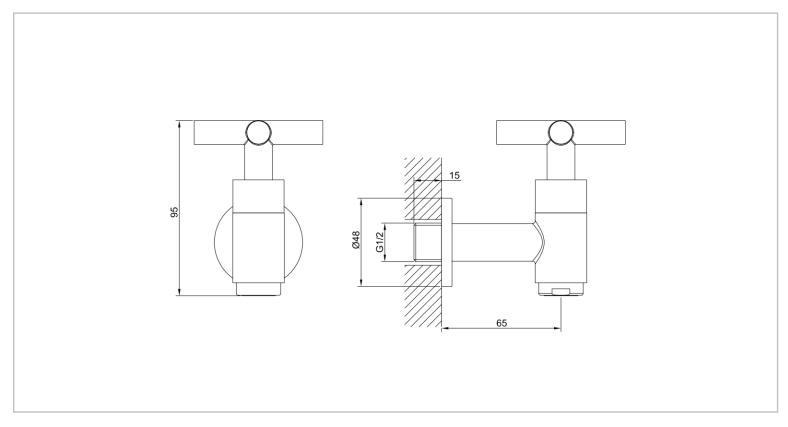

## CAE

| Brand :<br>Name :                          | CAE, China<br>Angle valve 1/2" x 1/2" |
|--------------------------------------------|---------------------------------------|
| Item Code :<br>Designer :                  | 91.2907RG                             |
| Color / Finish:<br>Dimensions :<br>½" x ½" | Rose Gold<br>65 x 95 mm               |
| Product info:<br>• Angle Valve             |                                       |