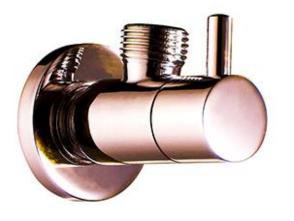

## CAE

| Brand :<br>Name :                          | CAE, China<br>Angle valve 1/2" x 1/2" |
|--------------------------------------------|---------------------------------------|
| Item Code :<br>Designer :                  | 91.2907RG                             |
| Color / Finish:<br>Dimensions :<br>½" x ½" | Rose Gold<br>65 x 95 mm               |
| Product info:<br>• Angle Valve             |                                       |