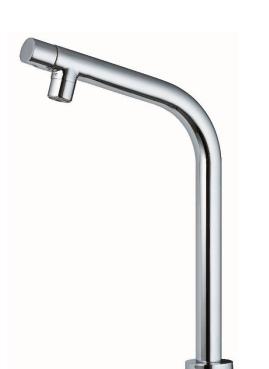

|                                                            | CAE                     |
|------------------------------------------------------------|-------------------------|
| Brand :                                                    | CAE, China              |
| Name :                                                     | Pillar tap              |
| Item Code :                                                | 91.8907C                |
| Designer:                                                  |                         |
| Color / Finish:                                            | Chrome Plated           |
| Dimensions :                                               | 335 mm Height           |
|                                                            | 159 mm Spout Projection |
| Product info:                                              |                         |
| Single hole sink tap                                       |                         |
| Cold or pre-mixed water                                    |                         |
| Normal Spray                                               |                         |
| <ul> <li>Flow rate: 10.7 lpm at 3 bars (45 psi)</li> </ul> |                         |