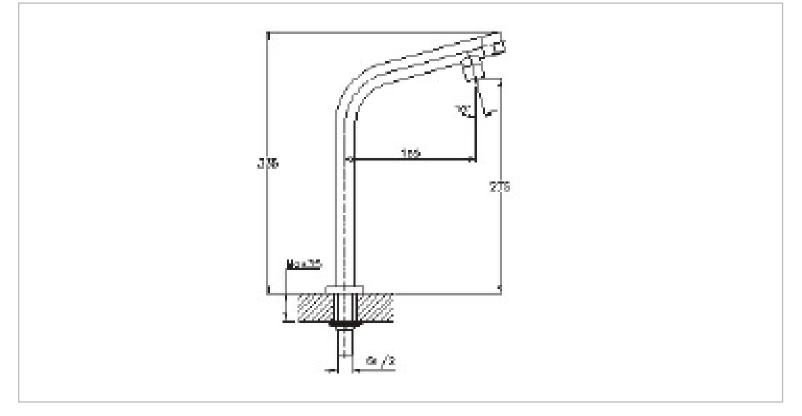

|                                                            | CAE                     |
|------------------------------------------------------------|-------------------------|
| Brand :                                                    | CAE, China              |
| Name :                                                     | Pillar tap              |
| Item Code :                                                | 91.8907C                |
| Designer:                                                  |                         |
| Color / Finish:                                            | Chrome Plated           |
| Dimensions :                                               | 335 mm Height           |
|                                                            | 159 mm Spout Projection |
| Product info:                                              |                         |
| Single hole sink tap                                       |                         |
| Cold or pre-mixed water                                    |                         |
| Normal Spray                                               |                         |
| <ul> <li>Flow rate: 10.7 lpm at 3 bars (45 psi)</li> </ul> |                         |