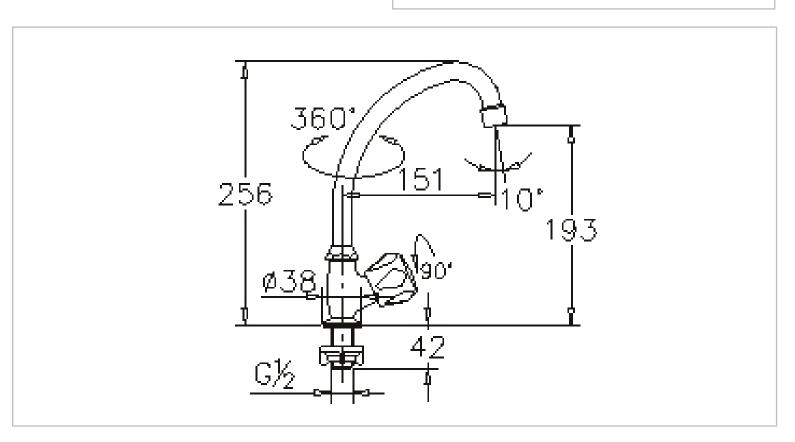

Brand : CAE, China
Name : Sink Pillar Tap

Item Code: 91.7026C SP

Color / Finish: Chrome Plated Dimensions: 256 mm height

151 mm spout projection