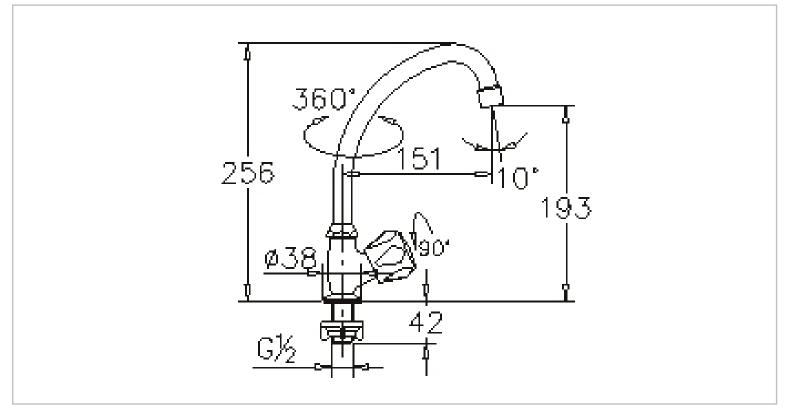

## CAE

| Brand :<br>Name :            | CAE, China<br>Pillar tap                 |
|------------------------------|------------------------------------------|
| Item Code :                  | 91.7026C                                 |
| Designer:<br>Color / Finish: | Chrome Plated                            |
| Dimensions :                 | 256 mm Height<br>151 mm Spout Projection |
| 5 1                          |                                          |