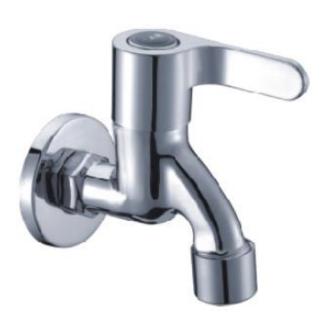

## CAE

| Brand :<br>Name :             | CAE, China<br>Bib tap                    |
|-------------------------------|------------------------------------------|
| Item Code :                   | 91.1955C                                 |
| Designer:                     |                                          |
| Color / Finish:               | Chrome Plated                            |
| Dimensions :                  | 86 mm height<br>57.5 mm Spout Projection |
| Product info:<br>• Bib tap ½" |                                          |
|                               |                                          |
|                               |                                          |
|                               |                                          |