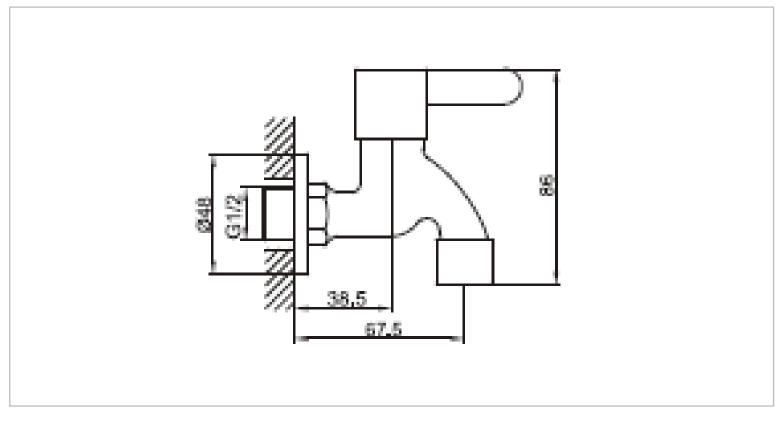

## CAE

| Brand :<br>Name :             | CAE, China<br>Bib tap                    |
|-------------------------------|------------------------------------------|
| Item Code :                   | 91.1955C                                 |
| Designer:                     |                                          |
| Color / Finish:               | Chrome Plated                            |
| Dimensions :                  | 86 mm height<br>57.5 mm Spout Projection |
| Product info:<br>• Bib tap ½" |                                          |
|                               |                                          |
|                               |                                          |
|                               |                                          |