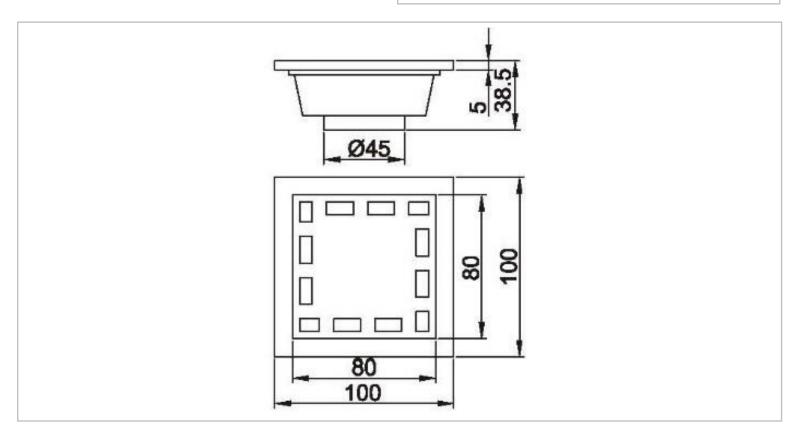

## CAE

| Brand :<br>Name :                            | CAE, China<br>Square drain cover |
|----------------------------------------------|----------------------------------|
| Item Code :                                  | 90.0307BN                        |
| Designer:<br>Color / Finish:<br>Dimensions : | 100 x 100 x 38.5 mm              |
|                                              |                                  |

## Product info:

- Floor drain 100 x 100 mm
- With square cover 2"
- Waste pipe

Flushing of pipe must be done before fittings are installed. Failure to do so voids the warranty.

Follow cleaning instructions and avoid using any harmful chemicals.