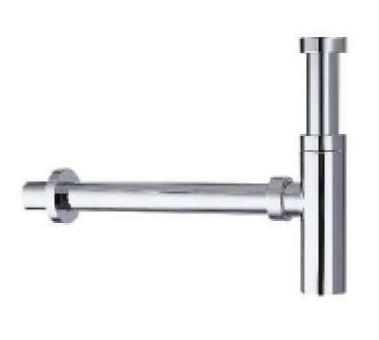

## CAE

| Brand :         | CAE, China           |  |
|-----------------|----------------------|--|
| Name :          | Basin straight trap  |  |
| Item Code :     | 90.0093C             |  |
| Designer:       |                      |  |
| Color / Finish: | Chrome Plated        |  |
| Dimensions :    | 325 x 256 mm         |  |
| Product info:   |                      |  |
| Deluxe bottl    | e trap for Basin 1¼" |  |