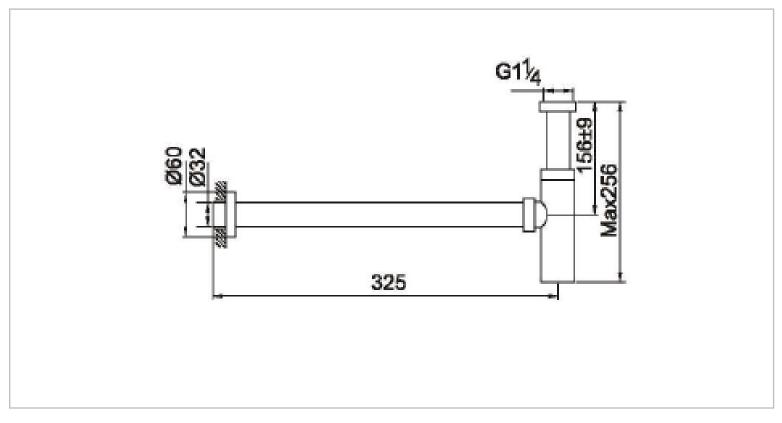

## CAE

| Brand :         | CAE, China           |  |
|-----------------|----------------------|--|
| Name :          | Basin straight trap  |  |
| Item Code :     | 90.0093C             |  |
| Designer:       |                      |  |
| Color / Finish: | Chrome Plated        |  |
| Dimensions :    | 325 x 256 mm         |  |
| Product info:   |                      |  |
| Deluxe bottl    | e trap for Basin 1¼" |  |