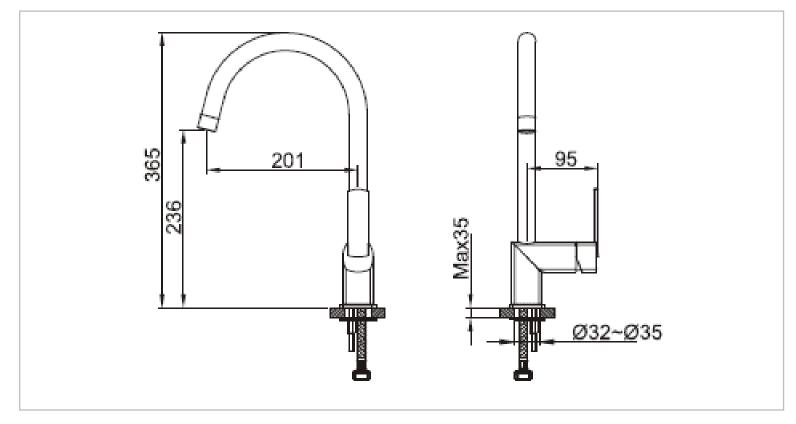

## CAE

| Brand :         | CAE, China                            |
|-----------------|---------------------------------------|
| Name :          | SIENA Single lever J spout sink mixer |
| Item Code :     | 89.3736C                              |
| Designer:       | Chrome Plated                         |
| Color / Finish: | 365 mm Height                         |
| Dimensions :    | 201 mm Spout Projection               |
|                 |                                       |