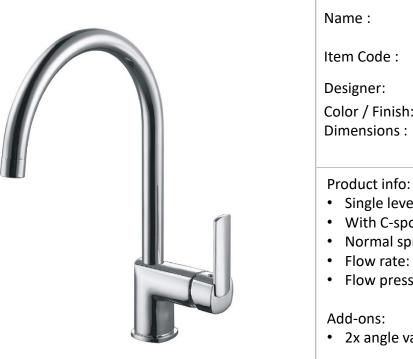

## CAE

| Brand :         | CAE, China                            |
|-----------------|---------------------------------------|
| Name :          | SIENA Single lever J spout sink mixer |
| Item Code :     | 89.3736C                              |
| Designer:       | Chrome Plated                         |
| Color / Finish: | 365 mm Height                         |
| Dimensions :    | 201 mm Spout Projection               |
|                 |                                       |

- Single lever sink mixer
- With C-spout
- Normal spray
- Flow rate: 10.7 lpm at 3 bars (45 psi)
- Flow pressure: 0.3 Mpa
- 2x angle valve ½"x¾" (no nuts)

Flushing of pipe must be done before fittings are installed. Failure to do so voids the warranty.