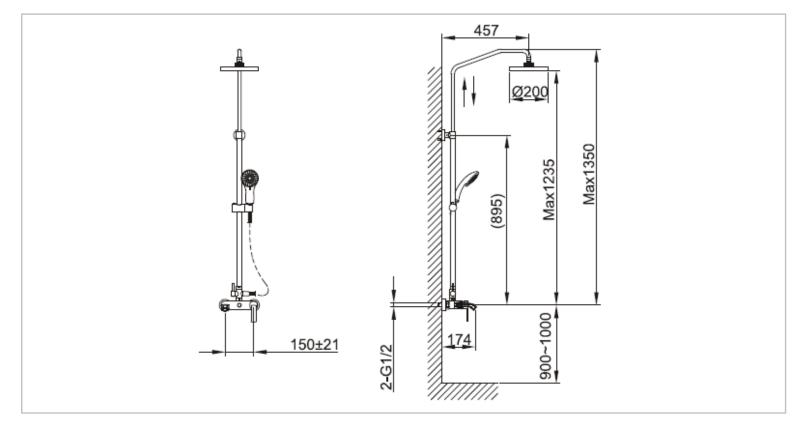

## CAE

| Brand :                                                                      | CAE, China                                                           |
|------------------------------------------------------------------------------|----------------------------------------------------------------------|
| Name :                                                                       | SIENA Wall mounted shower pipe with hand & overhead shower and spout |
| Item Code :                                                                  | 89.2716C                                                             |
| Designer:                                                                    |                                                                      |
| Color / Finish:                                                              | Chrome Plated                                                        |
| Dimensions :                                                                 | 174 mm spout projection                                              |
| <ul><li>Product info:</li><li>Exposed single lever shower pipe set</li></ul> |                                                                      |

- With overhead, shower, hand shower set & bath spout
- Flow pressure: 1~5 bar (15~70 psi)

Flushing of pipe must be done before fittings are installed. Failure to do so voids the warranty.

Follow cleaning instructions and avoid using any harmful chemicals.