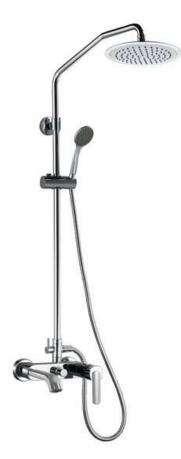

## CAE

| Brand :                                                                      | CAE, China                                                           |
|------------------------------------------------------------------------------|----------------------------------------------------------------------|
| Name :                                                                       | SIENA Wall mounted shower pipe with hand & overhead shower and spout |
| Item Code :                                                                  | 89.2716C                                                             |
| Designer:                                                                    |                                                                      |
| Color / Finish:                                                              | Chrome Plated                                                        |
| Dimensions :                                                                 | 174 mm spout projection                                              |
| <ul><li>Product info:</li><li>Exposed single lever shower pipe set</li></ul> |                                                                      |

- With overhead, shower, hand shower set & bath spout
- Flow pressure: 1~5 bar (15~70 psi)

Flushing of pipe must be done before fittings are installed. Failure to do so voids the warranty.

Follow cleaning instructions and avoid using any harmful chemicals.