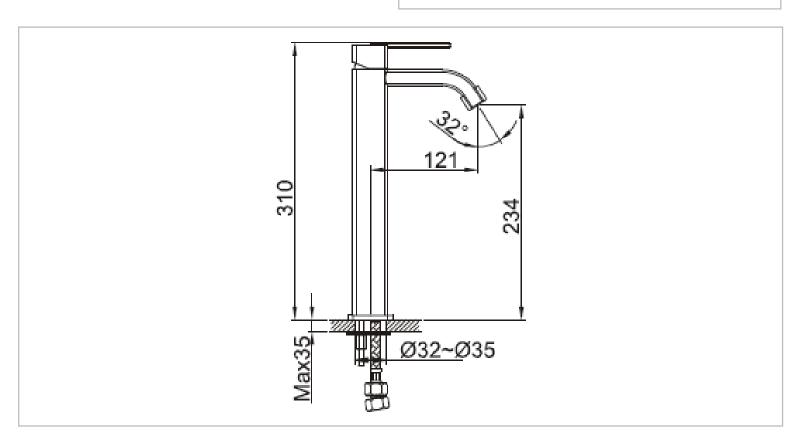

Brand: CAE, China

Name: SIENA Washbowl mixer without pop

up waste set

Item Code: 89.1722C

Designer:

Color / Finish: Chrome Plated Dimensions: 310 mm height

121 mm height projection