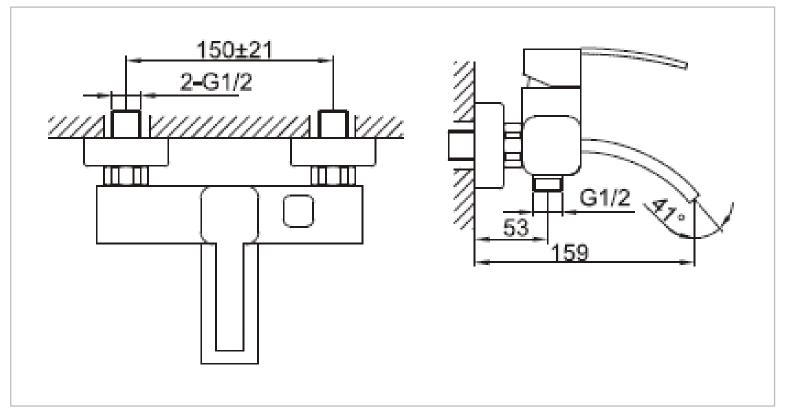

## CAE

| Brand :         | CAE, China                                            |
|-----------------|-------------------------------------------------------|
| Name :          | TOLEDO Exposed bath/shower mixer with H87968C bar set |
| Item Code :     | 88.2752C                                              |
| Designer:       |                                                       |
| Color / Finish: | Chrome Plated                                         |
| Dimensions :    | 147 mm Spout Projection                               |
|                 |                                                       |