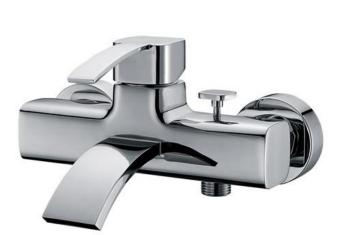

## CAE

| Brand :         | CAE, China                                            |
|-----------------|-------------------------------------------------------|
| Name :          | TOLEDO Exposed bath/shower mixer with H87968C bar set |
| Item Code :     | 88.2752C                                              |
| Designer:       |                                                       |
| Color / Finish: | Chrome Plated                                         |
| Dimensions :    | 147 mm Spout Projection                               |
|                 |                                                       |

## Product info:

- Exposed single lever bath/shower mixer
- Normal spray
- Flow rate: 23.7 lpm at 3 bars (45 psi)
- Flow pressure: 0.3Mpa