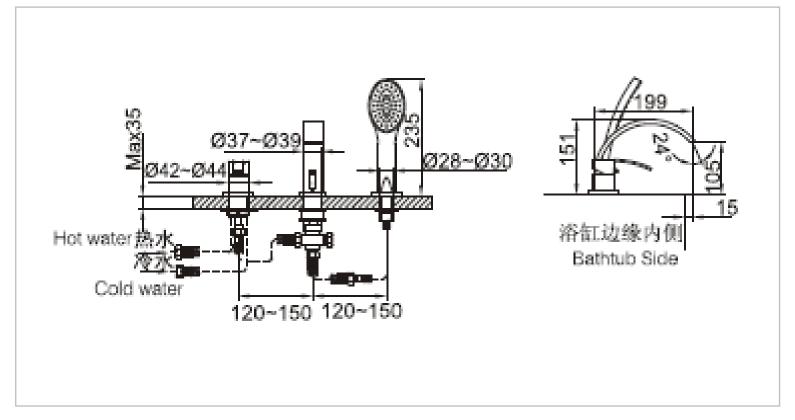

| Brand :<br>Name : | CAE, China<br>TOLEDO 4 Hole rim mounted tub |
|-------------------|---------------------------------------------|
|                   | mixer                                       |
| Item Code :       | 88.2725C                                    |
| Designer:         |                                             |
| Color / Finish:   | Chrome Plated                               |
| Dimensions :      | 151 mm Height                               |
|                   | 199 mm Spout Projection                     |
|                   |                                             |

## Product info:

- 3-hole single lever rim mounted tub mixer
- With extractable hand shower set
- Normal spray
- Flow rate: 23.7 lpm at 3 bars (45 psi)
- Flow pressure: 0.3Mpa

## Add-ons:

- 2x angle valve 1/2"x1/2" (no nuts)
- 2x flexible supply hose ½"x½"x?cm

Flushing of pipe must be done before fittings are installed. Failure to do so voids the warranty.

Follow cleaning instructions and avoid using any harmful chemicals.