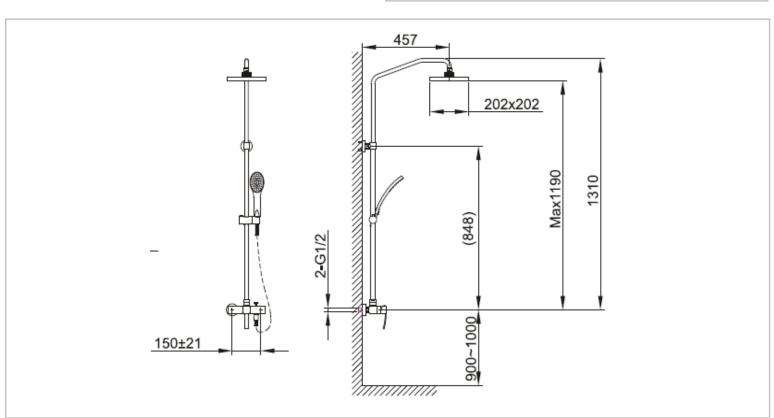

Brand: CAE, China

Name: TOLEDO Wall mounted shower pipe

with hand & overhead shower

Item Code: 88.2720C

Designer:

Color / Finish: Chrome Plated

Dimensions: 147 mm Spout Projection