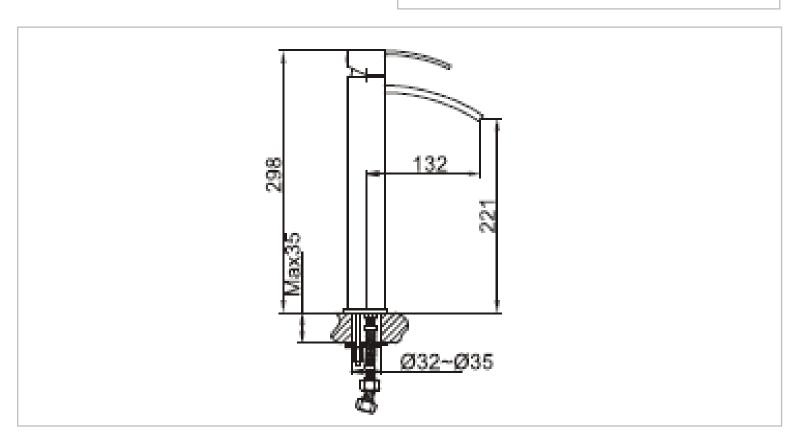

Brand: CAE, China

Name: TOLEDO Washbowl mixer without pop

up waste set

Item Code: 88.1751C

Designer:

Color / Finish: Chrome Plated Dimensions: 298 mm Height

132 mm Spout Projection