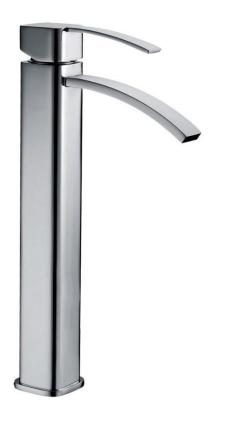

Brand: CAE, China

Name: TOLEDO Washbowl mixer without pop

up waste set

Item Code: 88.1751C

Designer:

Color / Finish: Chrome Plated Dimensions: 298 mm Height

132 mm Spout Projection

## Product info:

· Single lever tall basin mixer for washbowl

• With 1-1/4" push type pop up

normal spray

• flow rate: 10.7 lpm at 3 bars (45 psi)

flow pressure: 0.3Mpa