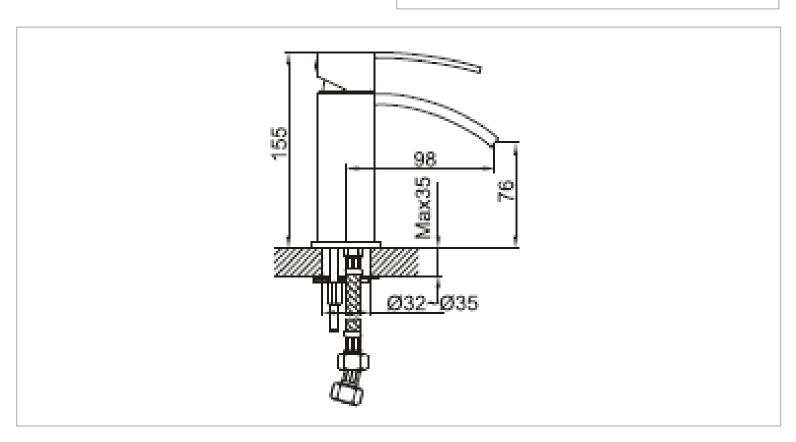

Brand: CAE, China

Name: TOLEDO Basin mixer with pop up

waste set

Item Code: 88.1750C

Designer:

Color / Finish: Chrome Plated Dimensions: 155 Height

98 mm Spout Projection