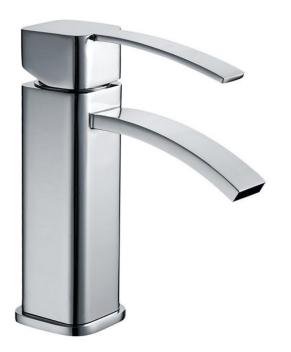

Brand: CAE, China

Name: TOLEDO Basin mixer with pop up

waste set

Item Code: 88.1750C

Designer:

Color / Finish: Chrome Plated Dimensions: 155 Height

98 mm Spout Projection

## Product info:

Single lever Basin mixer

• With pop-up waste set G 1 ¼"

Normal spray

• Flow rate: 10.7 lpm at 3 bars (45 psi)

• Flow pressure: 0.3Mpa