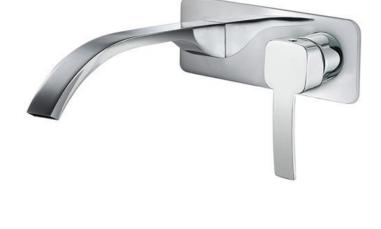

Brand: CAE, China

Name: TOLEDO 2 Hole wall basin mixer with

push type pop up

Item Code: 88.1748C

Designer:

Color / Finish: Chrome Plated Dimensions: 127 mm Height

189 mm Spout Projection

## Product info:

• Single lever wall basin mixer

• With 1-1/4" push type pop up

Normal Spray

• Flow rate: 10.7 lpm at 3 bars (45 psi)

• Flow pressure: 0.3Mpa