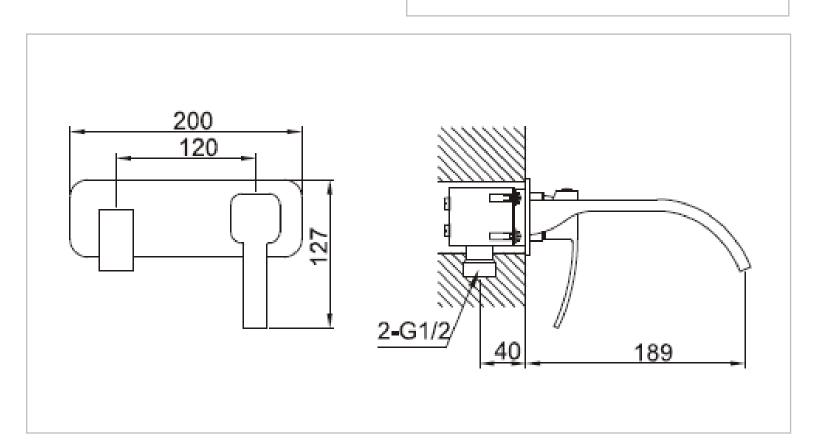

Brand: CAE, China

Name: TOLEDO 2 Hole wall basin mixer with

push type pop up

Item Code: 88.1748C

Designer:

Color / Finish: Chrome Plated Dimensions: 127 mm Height

189 mm Spout Projection