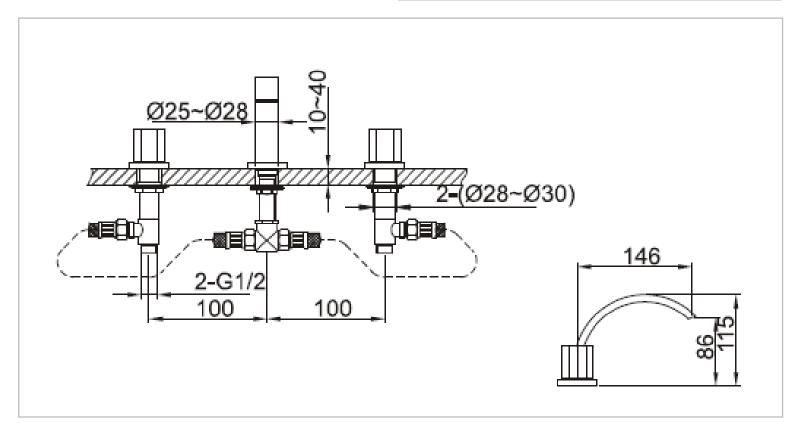

Brand: CAE, China

Name: TOLEDO 3 Hole basin mixer with pop

up waste set

Item Code: 88.1740C

Designer:

Color / Finish: Chrome Plated Dimensions: 115 mm Height

146 mm Spout Projection

• 3-hole 2-handle basin mixer

## Add-ons:

• 2x angle valve ½"x½" (no nuts)

• 2x flexible supply hose ½"x½"x?cm

1x basin waste trap 1¼"

Flushing of pipe must be done before fittings are installed. Failure to do so voids the warranty. Follow cleaning instructions and avoid using any harmful chemicals.

All information is for reference only. Installation shall always be based on the specs provided with actual delivered items.