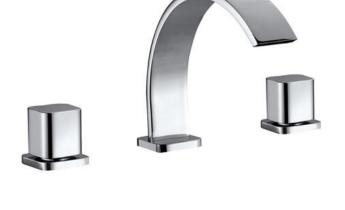

Brand: CAE, China

Name: TOLEDO 3 Hole basin mixer with pop

up waste set

Item Code: 88.1740C

Designer:

Color / Finish: Chrome Plated Dimensions: 115 mm Height

146 mm Spout Projection

• 3-hole 2-handle basin mixer

• With 1- ¼" push type pop up

Normal spray

Flow rate: 10.7 lpm at 3 bars (45 psi)

• Flow pressure: 6.3Mpa