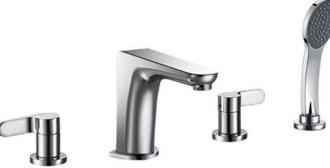

|   | Brand :         | CAE, China                           |
|---|-----------------|--------------------------------------|
|   | Name :          | MARSALA 4 Hole rim mounted tub mixer |
|   | Item Code :     | 87.2645C                             |
|   | Designer:       |                                      |
|   | Color / Finish: | Chrome Plated                        |
| 9 | Dimensions :    | 132 mm Height                        |
|   |                 | 148 mm Spout Projection              |
|   |                 |                                      |

## Product info:

- 4-hole rim mounted tub mixer
- With extractable hand shower set
- Normal spray
- Flow rate: 23.7 lpm at 3 bars (45 psi)
- Flow pressure: 0.3Mpa