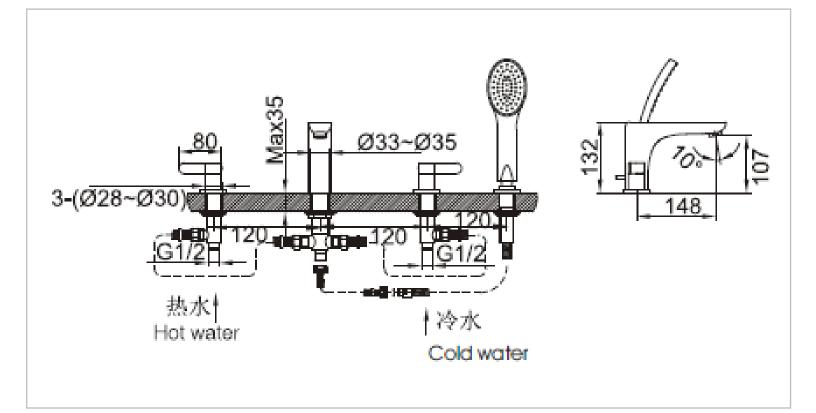

|   | Brand :         | CAE, China                           |
|---|-----------------|--------------------------------------|
|   | Name :          | MARSALA 4 Hole rim mounted tub mixer |
|   | Item Code :     | 87.2645C                             |
|   | Designer:       |                                      |
|   | Color / Finish: | Chrome Plated                        |
| 9 | Dimensions :    | 132 mm Height                        |
|   |                 | 148 mm Spout Projection              |
|   |                 |                                      |

## Product info:

- 4-hole rim mounted tub mixer
- With extractable hand shower set
- Normal spray
- Flow rate: 23.7 lpm at 3 bars (45 psi)
- Flow pressure: 0.3Mpa

## Add-ons:

- 2x angle valve ½"x½" (no nuts)
- 2x flexible supply hose ½"x½"x?cm

Flushing of pipe must be done before fittings are installed. Failure to do so voids the warranty.

Follow cleaning instructions and avoid using any harmful chemicals.