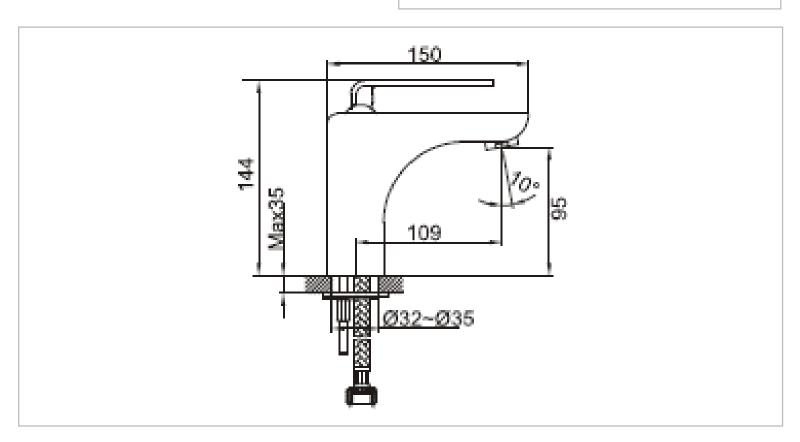

Brand: CAE, China

Name: MARSALA Basin mixer with pop up

waste set

Item Code: 87.1635C

Designer:

Color / Finish: Chrome Plated Dimensions: 144 mm Height

109 mm Spout Projection