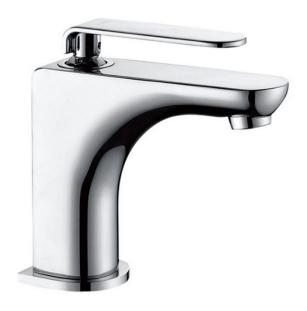

Brand: CAE, China

Name: MARSALA Basin mixer with pop up

waste set

Item Code: 87.1635C

Designer:

Color / Finish: Chrome Plated Dimensions: 144 mm Height

109 mm Spout Projection

## Product info:

· Single lever Basin mixer

• 1¼" basin pop up waste

Normal Spray

• Flow rate: 10.7 lpm at 3 bars (45 psi)

• Flow pressure: 0.3Mpa