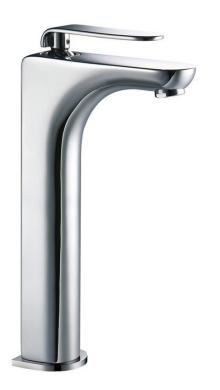

Brand: CAE, China

Name: MARSALA Washbowl mixer without

pop up waste set

Item Code: 87.1634C

Designer:

Color / Finish: Chrome Plated Dimensions: 283 mm Height

109 mm Spout Projection