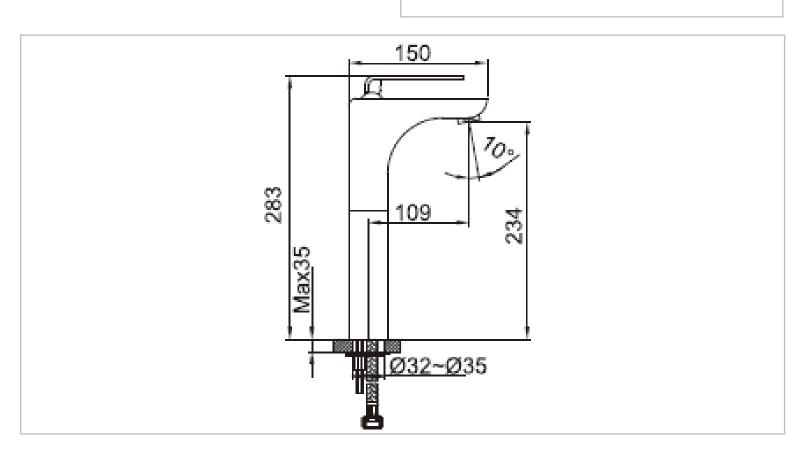

Brand: CAE, China

Name: MARSALA Washbowl mixer without

pop up waste set

Item Code: 87.1634C

Designer:

Color / Finish: Chrome Plated Dimensions: 283 mm Height

109 mm Spout Projection