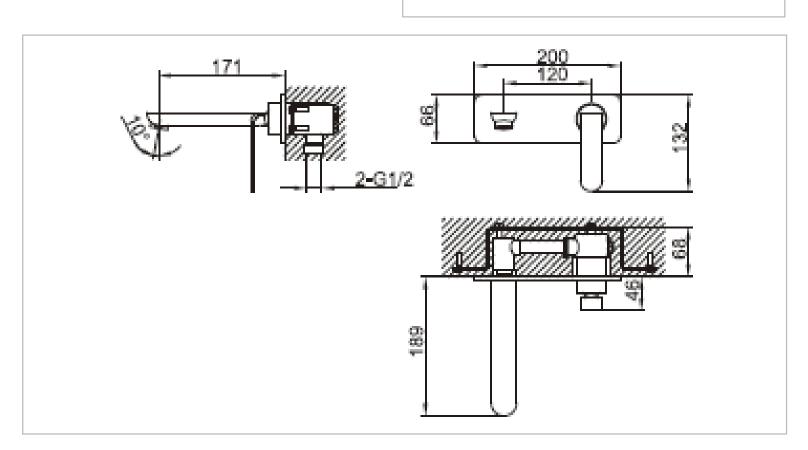

Brand: CAE, China

Name: MARSALA 2 Hole wall basin mixer with

push type pop up

Item Code: 87.1625C

Designer:

Color / Finish: Chrome Plated Dimensions: 132 mm Height

171 mm Spout Projection

• Wall single lever basin mixer

• With 1-1/4" push type pop up

Normal spray

• Flow rate: 10.7 lpm at 3 bars (45 psi)

• Flow pressure: 0.3Mpa